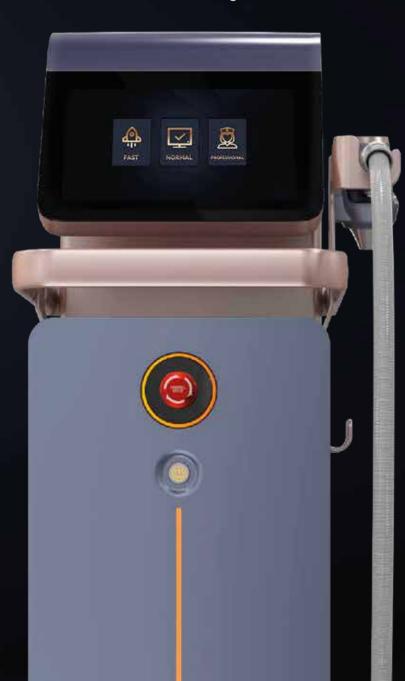

#### **Limited Editions**

| Wave Length:       | 755nm+808nm+940nm+1064nm         |
|--------------------|----------------------------------|
| Fluence:           | 10~80J/cm²                       |
| Pulse Width:       | 10-100ms                         |
| Handpiece Cooling: | -16℃                             |
| Display:           | 12 Inch multi color touch screen |
| Frequency:         | 1~10Hz                           |
| Handle Power:      | 1800W                            |