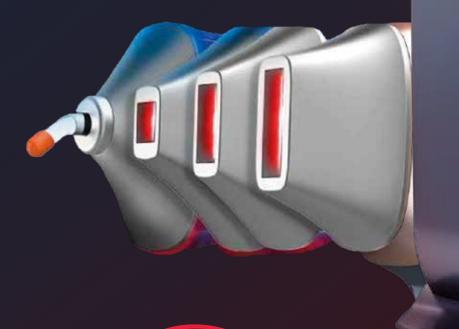

#### **4 Treatment Heads**

Multiple head sizes on a single handle, with a magnetic connection strong enough to resist the unintended disconnects. More choices for different body areas.

## **Much Faster**

A unique applicator with an especially large spot size of 14x<sup>3</sup>9mm.

This breakthrough applicator makes treatments much faster and pain free, ensuring a better experience for patients.