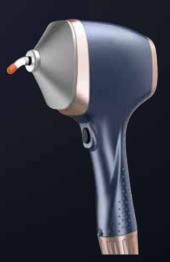

#### **4 Treatment Heads**

Multiple head sizes on a single handle, with a magnetic connection strong enough to resist the unintended disconnects. More choices for different body areas.

## **Much Faster**

A unique applicator with an especially large spot size of 14x<sup>3</sup>9mm.

This breakthrough applicator makes treatments much faster and pain free, ensuring a better experience for patients.