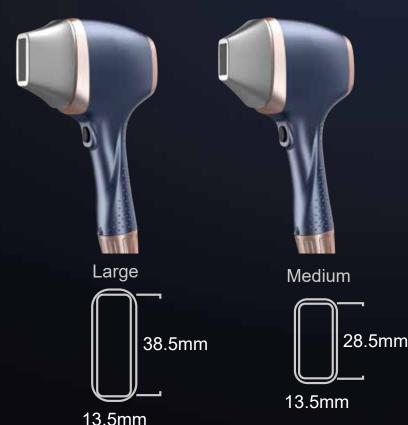

#### **4 Treatment Heads**

Multiple head sizes on a single handle, with a magnetic connection strong enough to resist the unintended disconnects. More choices for different body areas.

## **Much Faster**

A unique applicator with an especially large spot size of 14x<sup>3</sup>9mm.

This breakthrough applicator makes treatments much faster and pain free, ensuring a better experience for patients.

Different working modes

12.5mm

Ears/Nose