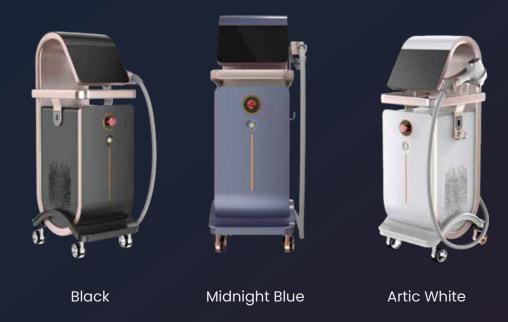

#### **Limited Editions**

| Wave Length:       | 755nm+808nm+940nm+1064nm         |
|--------------------|----------------------------------|
| Fluence:           | 10~80J/cm²                       |
| Pulse Width:       | 10-100ms                         |
| Handpiece Cooling: | -16℃                             |
| Display:           | 12 Inch multi color touch screen |
| Frequency:         | 1~10Hz                           |
| Handle Power:      | 1800W                            |