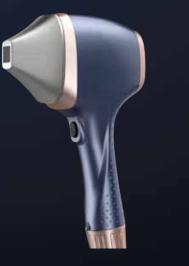

#### **4 Treatment Heads**

Multiple head sizes on a single handle, with a magnetic connection strong enough to resist the unintended disconnects. More choices for different body areas.