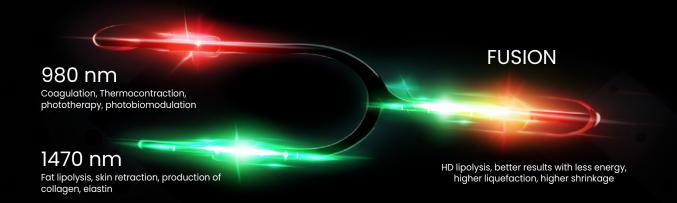

#### **FUSION**

LEVAGE FUSION produces both lasers independently without their energy levels affecting each other, which ensures high quality results, unlike other multi-lasers that produce higher thermal damage, with low thermo-selective effect and inconsistent results.

#### **Smart Pulse**

The fusion of the two wavelengths under the Smart Pulse mode sets a new gold standard in aesthetic endodermal laser procedures, with great advantages:

Faster recovery.
Less likelihood of bruising.
More consistent HD results.
More controlled post-treatment.