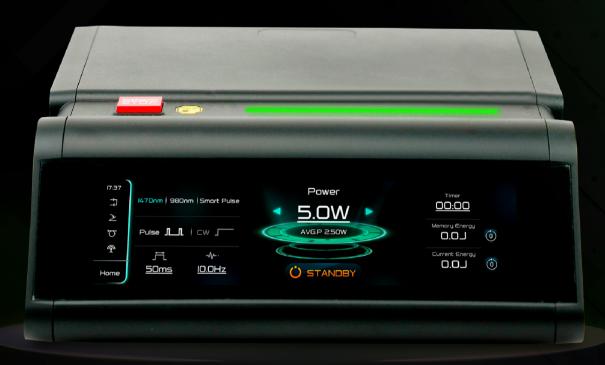

#### **Smart Counter**

A double counter makes it possible to count the amount of energy deposited on each side, which facilitates uniform results.

#### **Auto Calibrator**

Lasers over time and movement become decalibrated, causing inconsistent treatment results. LEVAGE FUSION is the first and only one with an innovative integrated auto calibrator that automatically measures and adjusts the energy ensuring that it always remains stable.