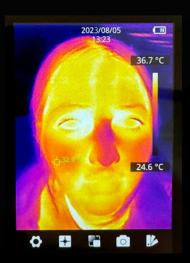

#### Thermal Sensor

It includes a thermal camera system that is positioned over the patient. This provides real-time visual temperature monitoring, increasing the safety and reliability of the treatment.