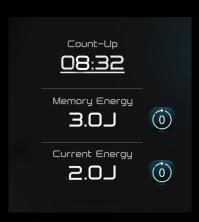

#### **Smart Counter**

A double counter makes it possible to count the amount of energy deposited on each side, which facilitates uniform results.